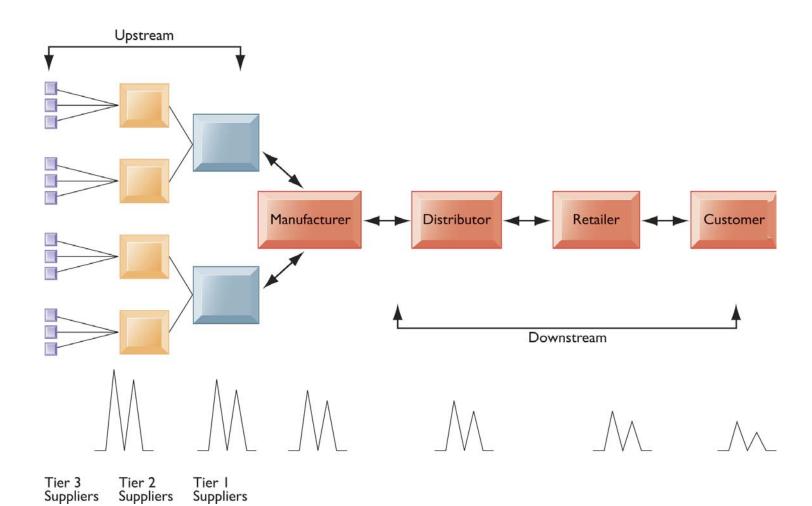

#### SCM (Supply Chain Management)

- Push-based → Supply-Driven → Build-to-stock
- Pull-based → Demand-Driven → Build-to-order

## **The Bullwhip Effect in Supply Chains**