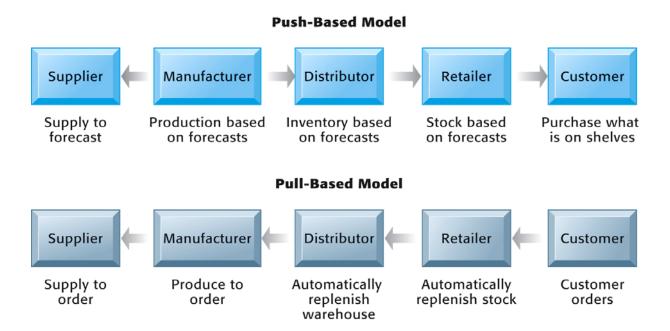

#### SCM (Supply Chain Management)

- Push-based → Supply-Driven → Build-to-stock
- Pull-based → Demand-Driven → Build-to-order