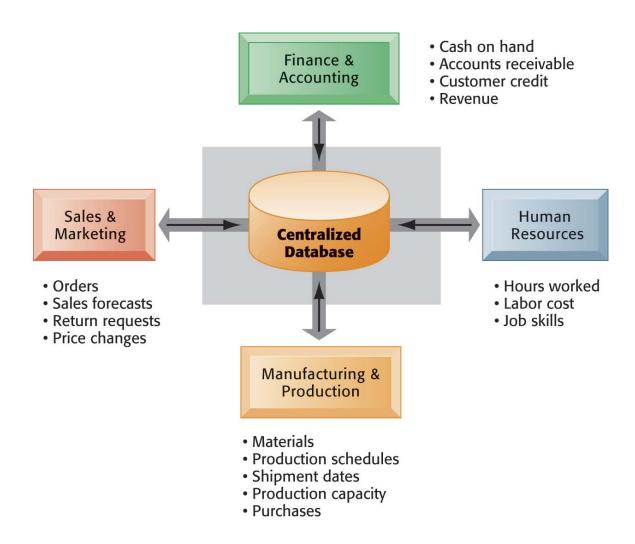

# **Enterprise Resource Planning**



### **Organizations: Systems of Information Flows**



#### The Role of Central Repository in ERP



#### **Varieties of Enterprise Systems**

ERP (Enterprise Resource Planning)

#### SCM (Supply Chain Management)

- Push-based → Supply-Driven → Build-to-stock
- Pull-based → Demand-Driven → Build-to-order



#### CRM (Customer Relationship Management)

| Operational CRM  | Analytical CRM                      |
|------------------|-------------------------------------|
| Selling          | Analyzing Sales                     |
| Customer Support | Analyzing Customer Support Patterns |
|                  |                                     |

## **The Bullwhip Effect in Supply Chains**