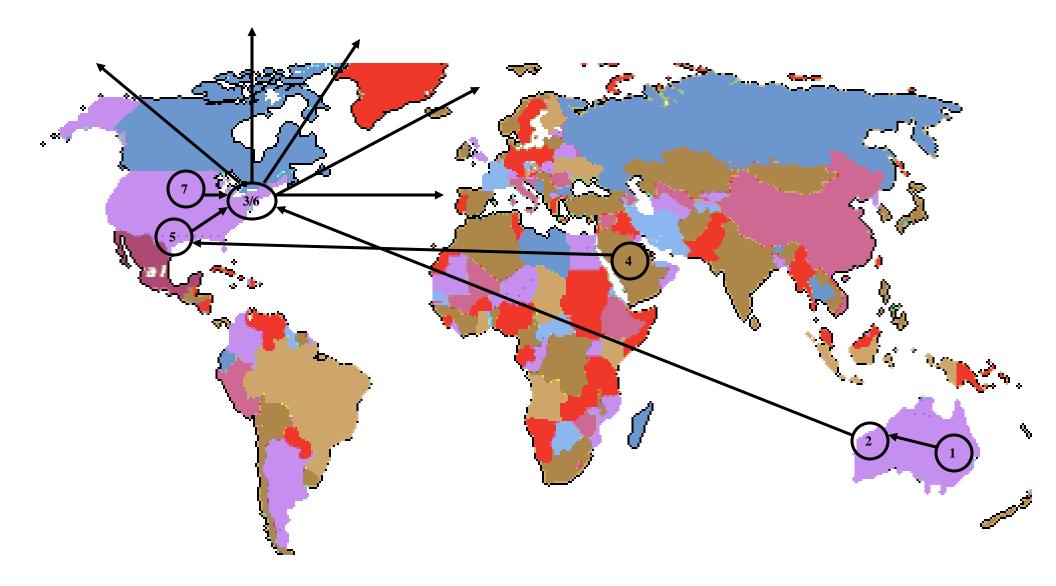

## The Incredible Journey

|   | Australian farmers harvests their spring crop of eucalyptus.                                                                                                                                                                                                                                                                                                      |
|---|-------------------------------------------------------------------------------------------------------------------------------------------------------------------------------------------------------------------------------------------------------------------------------------------------------------------------------------------------------------------|
| 2 | An Australian processing company extracts eucalyptol, the oil found in the leathery leaves of eucalyptus.                                                                                                                                                                                                                                                         |
| 3 | Warner-Lambert (WL) partners with a distributor to transport the eucalyptol to WL's manufacturing and distribution facility in Lititz, Pennsylvania.                                                                                                                                                                                                              |
| 4 | A Saudi Arabian government-owned operation drills deep under the desert for natural gas.                                                                                                                                                                                                                                                                          |
| 5 | Union Carbide ships the gas via tankers to a refinery in Texas City, Texas, which purifies it and converts it into ethanol.                                                                                                                                                                                                                                       |
| 6 | The ethanol is loaded onto another tanker and transported from Texas City to New Jersey, where it is transferred to storage tanks and transported via truck or rail to WL's plant.                                                                                                                                                                                |
| 7 | Farmers in the Midwest produce corn. Millers buy the corn and convert it to corn syrup. SPI Polyols, a manufacturer of ingredients for the confectionery and pharmaceutical industries, buys the corn syrup and converts it into sorbitol, which is shipped to SPI's New Castle facility in Delaware for processing and then delivered on a tank wagon to Lititz. |
|   | Menthol, citric acid and other ingredients are added to the ethanol, eucalyptol and sorbitol and mixed. The resulting solution is dispensed into bottles delivered continuously from a nearby plastics company.                                                                                                                                                   |
|   | The bottles are capped, labeled and fitted with tamper-resistant safety bands.                                                                                                                                                                                                                                                                                    |
| 8 | From there, these bottles are shipped to your local drugstore and supermarket.                                                                                                                                                                                                                                                                                    |

## What product is this?!