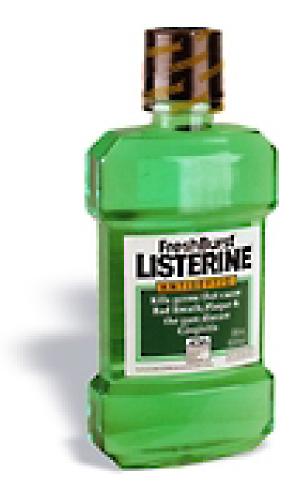

|
|   | The bottles are capped, labeled and fitted with tamper-resistant safety bands.                                                                                                                                                                                                                                                                                    |
| 8 | From there, these bottles are shipped to your local drugstore and supermarket.                                                                                                                                                                                                                                                                                    |

## What product is this?!