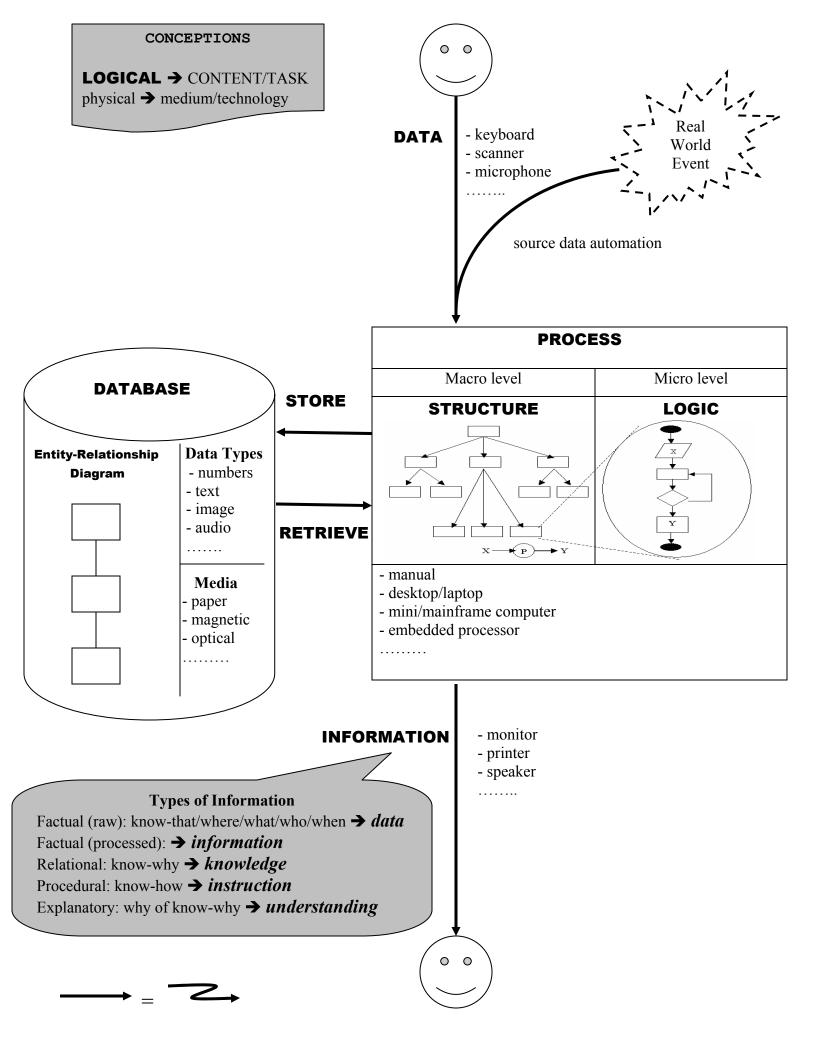

# **Types of Information**

### Factual (raw): know-that/where/what/who/when → data

| Date  | Mileage | Number of Gallons | Oil Change |
|-------|---------|-------------------|------------|
| XXXXX | XXXXXX  | XXX               |            |
| XXXXX | XXXXXX  | XXX               | ,          |
| XXXXX | XXXXXX  |                   | $\sqrt{}$  |
| XXXXX | XXXXXX  | XXX               |            |
| XXXXX | XXXXXX  | XXX               |            |
| XXXXX | XXXXXX  | XXX               |            |
| XXXXX | XXXXXX  | XXX               | ,          |
| XXXXX | XXXXXX  |                   | $\sqrt{}$  |
| XXXXX | XXXXXX  | XXX               |            |
|       |         |                   |            |
|       |         |                   |            |

## Factual (processed): → information

| Date  | MPG | Oil Change   |
|-------|-----|--------------|
| XXXXX |     | $\checkmark$ |
| XXXXX | 29  |              |
| XXXXX | 29  |              |
| XXXXX | 27  |              |
| XXXXX | 25  |              |
| XXXXX | 23  |              |
| XXXXX | 23  | ,            |
| XXXXX |     | $\sqrt{}$    |
| XXXXX | 30  |              |
| XXXXX | 29  |              |
| XXXXX | 28  |              |
| XXXXX | 26  |              |
| XXXXX | 24  |              |
| XXXXX | 23  | ,            |
| XXXXX |     | $\sqrt{}$    |
| XXXXX | 29  |              |
| XXXXX | 29  |              |
| XXXXX | 28  |              |
| XXXXX | 25  |              |
| XXXXX | 24  |              |
| XXXXX | 23  |              |
|       |     |              |

#### Relational: know-why **>** knowledge

Oil change correlates with fuel efficiency

Oil change <u>causes</u> fuel efficiency

Oil Change

Fuel Efficiency

Why did fuel efficiency improve in certain periods? Because of oil change at the beginning of such periods.

#### Procedural: know-how → instruction

"I would like to *know how* to improve the fuel efficiency of my car." Answer: change your oil regularly and frequently!

#### Explanatory: why of know-why **\rightarrow** understanding

A year later: "oil change has not produced ANY improvement in my fuel efficiency." WHY?!