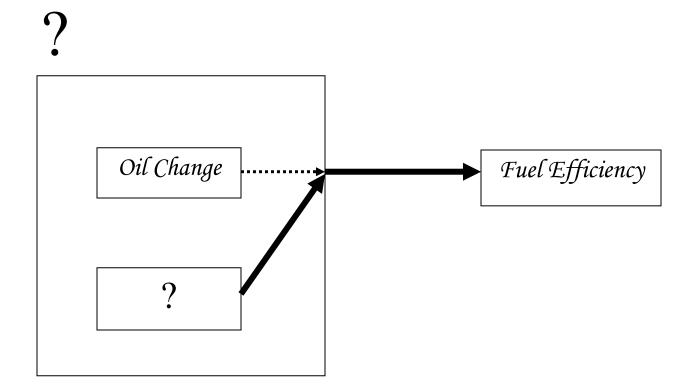

#### Relational: know-why **>** knowledge

Oil change correlates with fuel efficiency

Oil change <u>causes</u> fuel efficiency

Oil Change

Fuel Efficiency

Why did fuel efficiency improve in certain periods? Because of oil change at the beginning of such periods.

#### Explanatory: why of know-why **\rightarrow** understanding

A year later: "oil change has not produced ANY improvement in my fuel efficiency." WHY?!