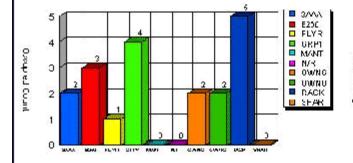

#### Sorted by Rate Plan Drill Down Available

Starting Arrival Date Selected: February 28, 1998 Ending Arrival Date Selected: February 28, 1998

Occupied Count per Rate Plan

Report Date & Time: Tuesday, Apr. 13, 1998, 10:47 AM

Room Charge per Rate Plan

|                                                        | Occupied<br><u>Count</u> | Room<br><u>Charge</u> | Total<br><u>Charge</u> | Averade<br><u>Daily Rate</u> |
|--------------------------------------------------------|--------------------------|-----------------------|------------------------|------------------------------|
| Sub-Totals for Rate Plan: 3AAA - AAA Rate              | 2                        | 211.50                | 496.31                 | 105.75                       |
| Sub-Totals for Rate Plan: B260 - Original Golf Package | 3                        | 292.50                | 872.51                 | 97.50                        |
| Sub-Totals for Rate Plan: FLYR - Frequent Flyer        | 1                        | 70.00                 | 74.90                  | 70.00                        |
| Sub-Totals for Rate Plan: GRP1 - 20% Group Discount    | 4                        | 336.00                | 839.52                 | 84.00                        |
| Sub-Totals for Rate Plan: MANT - Maintenance Rooms     | 0                        | 0.00                  | 0.00                   | 0.00                         |
| Sub-Totals for Rate Plan: N/R                          | 0                        | 0.00                  | 0.00                   | 0.00                         |
| Sub-Totals for Rate Plan: OWNG - Guest of Owner        | 2                        | 0.00                  | 0.00                   | 0.00                         |
| Sub-Totals for Rate Plan: OWNO - Owners                | 2                        | 0.00                  | 0.00                   | 0.00                         |
| Sub-Totals for Rate Plan: RACK - Rack Rates            | 5                        | 615.00                | 658.05                 | 123.00                       |
| TOTALS:                                                | 19                       | 1525.00               | 2941.29                | 80.26                        |