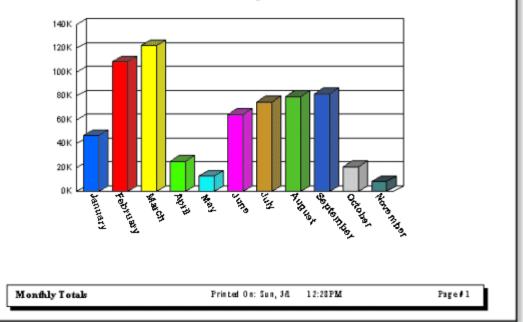

### Monthly Breakdown

Year - 2001

1

| Month     | Avg. Rate | Occ Ct | <u>Room</u><br>Revenue | <u> 0cc %</u>  |
|-----------|-----------|--------|------------------------|----------------|
| January   | \$225.51  | 207    | \$46,680.50            | 31.80 %        |
| February  | \$242.09  | 449    | \$108,698.00           | 76.36 %        |
| March     | \$239.23  | 511    | \$122,244.25           | 78.49 %        |
| April     | \$179.66  | 140    | \$25,152.75            | 22.22 %        |
| Мау       | \$117.60  | 109    | \$12,818.75            | 16.74 %        |
| June      | \$166.85  | 386    | \$64,405.55            | 61.27 %        |
| July      | \$181.49  | 413    | \$74,956.50            | 63.44 %        |
| August    | \$182.15  | 437    | \$79,598.75            | 67.13 %        |
| September | \$183.79  | 445    | \$81,788.25            | <b>70.63</b> % |
| October   | \$128.68  | 160    | \$20,589.50            | 24.58 %        |
| November  | \$178.54  | 46     | \$8.213.00             | 7.30 %         |
| Totals    | \$195.32  | 3,303  | \$645,145.80           | 43.09 %        |

### Room Revenue By Month

Last Modified: 3/1/2000

Report Run on: Sun, 3/1/02, 2:20PM

Page 1

Sorted by Source of Business Drill Down Available Report Date and Time: Tuesday, Apr. 13, 1998, 10:14 AM

Starting Arrival Date: February 28, 1998 Ending Arrival Date: February 28, 1998