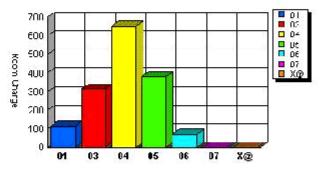

**Room Charge per Source of Business** 

|                                     |               | Occupied<br><u>Count</u> | Room<br><u>Charge</u> | Total<br><u>Charge</u> | Averade<br><u>Daily Rate</u> |
|-------------------------------------|---------------|--------------------------|-----------------------|------------------------|------------------------------|
| Sub-Totals for: 01 Returning Guest  | Stat Records: | 1 <b>1</b>               | 112.50                | 240.38                 | 112.50                       |
| Sub-Totals for: 03 Deriver Post     | Stat Records: | 3 <b>3</b>               | 314.00                | 485.98                 | 104.67                       |
| Sub-Totals for: 04 Word-of-Mouth    | Stat Records: | 9 <b>7</b>               | 650.00                | 1615.19                | 92.86                        |
| Sub-Totals for: 05 Walk-In          | Stat Records: | 3 <b>3</b>               | 378.50                | 524.84                 | 126.17                       |
| Sub-Totals for: 06 Chamber of Comm. | Stat Records: | 1 <b>1</b>               | 70.00                 | 74.90                  | 70.00                        |
| Sub-Totals for: 07 Ski Magazine     | Stat Records: | 4 1                      | 95.00                 | 105.40                 | 95.00                        |
| Sub-Totals for: 08 Outdoor Magazine | Stat Records: | 2 <b>2</b>               | 190.00                | 525.00                 | 95.00                        |
| TOTALS:                             |               | 19                       | 1810.00               | 3571.69                | 99.46                        |