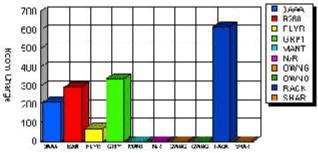

## Revenue by Rate Plan

#### Sorted by Rate Plan Drill Down Available

Starting Arrival Date Selected: February 28, 1998 Ending Arrival Date Selected: February 28, 1998

Occupied Count per Rate Plan

Report Date & Time: Tuesday, Apr. 13, 1998, 10:47 AM

Room Charge per Rate Plan

|                                                        | Occupied<br><u>Count</u> | Room<br><u>Charge</u> | Total<br><u>Charge</u> | Averade<br><u>Daily Rate</u> |
|--------------------------------------------------------|--------------------------|-----------------------|------------------------|------------------------------|
| Sub-Totals for Rate Plan: 3AAA - AAA Rate              | 2                        | 211.50                | 496.31                 | 105.75                       |
| Sub-Totals for Rate Plan: B260 - Original Golf Package | 3                        | 292.50                | 872.51                 | 97.50                        |
| Sub-Totals for Rate Plan: FLYR - Frequent Flyer        | 1                        | 70.00                 | 74.90                  | 70.00                        |
| Sub-Totals for Rate Plan: GRP1 - 20% Group Discount    | 4                        | 336.00                | 839.52                 | 84.00                        |
| Sub-Totals for Rate Plan: MANT - Maintenance Rooms     | 0                        | 0.00                  | 0.00                   | 0.00                         |
| Sub-Totals for Rate Plan: N/R                          | 0                        | 0.00                  | 0.00                   | 0.00                         |
| Sub-Totals for Rate Plan: OWNG - Guest of Owner        | 2                        | 0.00                  | 0.00                   | 0.00                         |
| Sub-Totals for Rate Plan: OWNO - Owners                | 2                        | 0.00                  | 0.00                   | 0.00                         |
| Sub-Totals for Rate Plan: RACK - Rack Rates            | 5                        | 615.00                | 658.05                 | 123.00                       |
| TOTALS:                                                | 19                       | 1525.00               | 2941.29                | 80.26                        |