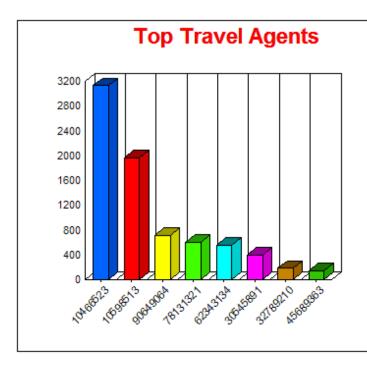

| <u> Fravel Agent Name &amp; IATA Number</u> | Click for details | Room Revenue | Occupied Ct | Avg Rate |
|---------------------------------------------|-------------------|--------------|-------------|----------|
| 10466523-Big Apple Travel Serv.             |                   | \$3,134.00   | 32          | \$97.94  |
| 10598513-Get U There                        |                   | \$1,968.00   | 24          | \$82.00  |
| 90649064-New England Travel                 |                   | \$710.00     | 7           | \$101.43 |
| 78131321-Y U Go Travel                      |                   | \$600.00     | 6           | \$100.00 |
| 62343134-Aladdin Travel                     |                   | \$558.00     | 12          | \$46.50  |
| 30545891-Bon Voyage Travel                  |                   | \$395.00     | 7           | \$56.43  |
| <u>32789210-Where U B</u>                   |                   | \$180.00     | 2           | \$90.00  |
| 45689363-Tina's Travels                     |                   | \$140.00     | 2           | \$70.00  |
|                                             | Grand Totals      | \$7,685.00   | 92          | \$83.53  |