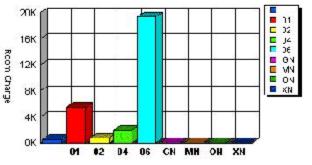

#### Sorted by Market Code Drill Down Available

Starting Arrival Date Selected: January 1, 1998 Ending Arrival Date Selected: March 1, 1998

**Occupied Count per Market Code** 240 01
 02
 04
 06
 04
 06
 04
 06
 04
 0 24C 211 Operation of Contract 160 120 хι 53 40 24 15 С U4 U5 GN MH ON XN U2 U1

Report Date & Time: Thursday, April 8, 1998, 1:03 PM Last Modified: March 3, 1999, 6:53 PM

|                                                                                      | Occupied<br><u>Count</u> | Room<br><u>Charge</u> | Total<br><u>Charge</u> | Averade<br><u>Daily Rate</u> |
|--------------------------------------------------------------------------------------|--------------------------|-----------------------|------------------------|------------------------------|
| Sub-Totals for Market Code: Market Code Validation                                   | 4                        | 525.00                | 557.46                 | 131.25                       |
| Sub-Totals for Market Code: 01 F.I.T. Transient                                      | 53                       | 5435.50               | 8189.11                | 102.56                       |
| Sub- Totals for Market Code: 02 Corporate Transient                                  | 8                        | 740.00                | 818.04                 | 92.50                        |
| Sub-Totals for Market Code: 04 Corporate Group                                       | 24                       | 1920.00               | 2155.56                | 80.00                        |
| Sub-Totals for Market Code: 06 Association Group                                     | 240                      | 19352.00              | 7990.64                | 80.63                        |
| Sub-Totals for Market Code: GN Guest of Owner                                        | 7                        | 0.00                  | 0.00                   | 0.00                         |
| Sub-Totals for Market Code: MN Multiple Folio                                        | 11                       | 0.00                  | 0.00                   | 0.00                         |
| Sub-Totals for Market Code: ON Owner Use                                             | 15                       | 0.00                  | 0.00                   | 0.00                         |
| Sub-Totals for Market Code: XN Mainten ance Nights                                   | 7                        | 0.00                  | 0.00                   | 0.00                         |
| Up to 9,999 market codes may be defined.<br>Statistical Totals are tracked for each. | 351                      | 27,927.50             | 12,290.85              | 79.69                        |