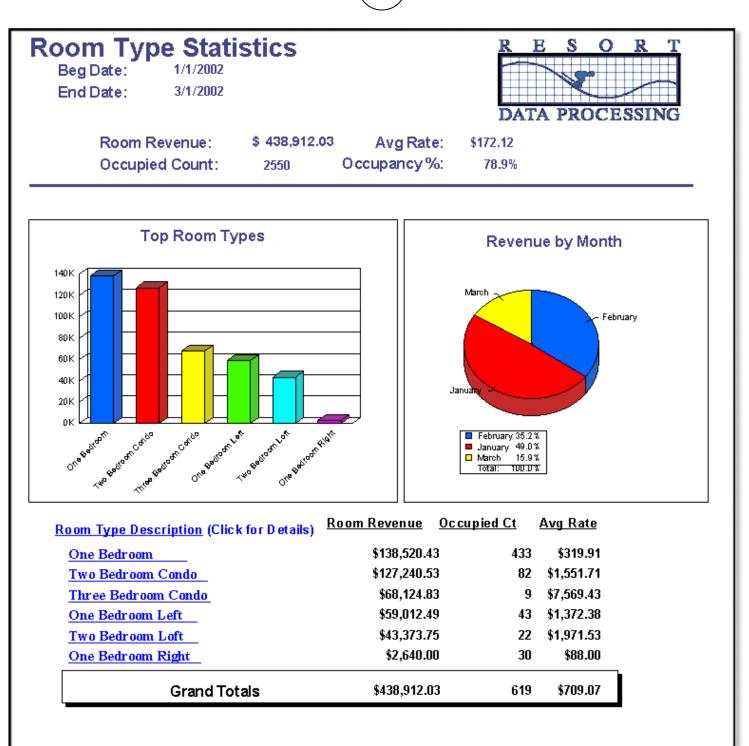

3

| Drill Down Availabi<br>Statistic Date Rang                         |                                                                                                                                                           | : 1/1/2003                                                             | 3 - 2/28/20                                                                                     | 03                                                                                                                       |                                                         |                                                                                                                                                                         | DA                                                                                                                  | TA PR                                                           | ROCESSIN                                                                                       |
|--------------------------------------------------------------------|-----------------------------------------------------------------------------------------------------------------------------------------------------------|------------------------------------------------------------------------|-------------------------------------------------------------------------------------------------|--------------------------------------------------------------------------------------------------------------------------|---------------------------------------------------------|-------------------------------------------------------------------------------------------------------------------------------------------------------------------------|---------------------------------------------------------------------------------------------------------------------|-----------------------------------------------------------------|------------------------------------------------------------------------------------------------|
|                                                                    |                                                                                                                                                           | Reve                                                                   | enue by                                                                                         | / Room Nu                                                                                                                | mber                                                    |                                                                                                                                                                         |                                                                                                                     |                                                                 |                                                                                                |
|                                                                    | Others ——                                                                                                                                                 |                                                                        |                                                                                                 | 102<br>103<br>104<br>105                                                                                                 |                                                         | <ul> <li>101</li> <li>102</li> <li>103</li> <li>104</li> <li>105</li> <li>222</li> <li>223</li> <li>224</li> <li>411</li> <li>412</li> <li>Others<br/>Total:</li> </ul> | 8.8%<br>7.9%<br>6.9%<br>5.5%<br>5.0%<br>4.3%<br>3.5%<br>3.5%<br>42.6%                                               |                                                                 |                                                                                                |
|                                                                    |                                                                                                                                                           | 412                                                                    | 411 224                                                                                         | 222<br>223                                                                                                               |                                                         |                                                                                                                                                                         |                                                                                                                     |                                                                 |                                                                                                |
|                                                                    | <u>2</u>                                                                                                                                                  | 412<br>/28/2003                                                        | 411 224                                                                                         | 223                                                                                                                      | th To Da                                                | <u>te</u>                                                                                                                                                               | Yea                                                                                                                 | <u>r To Date</u>                                                | 2                                                                                              |
| <u>Room Number</u> F                                               | <u>2</u><br>Revenue                                                                                                                                       |                                                                        | 411 224                                                                                         | 223                                                                                                                      | <u>th To Da</u><br><u>Nts</u>                           | te<br>ADR                                                                                                                                                               | <u>Yea</u><br><u>Revenue</u>                                                                                        | <u>r To Date</u><br><u>Nts</u>                                  | 2<br><u>AD R</u>                                                                               |
| <u>Room Number</u><br>101                                          |                                                                                                                                                           | /28/2003                                                               | 411 224                                                                                         | 223<br><u>Mon</u>                                                                                                        |                                                         |                                                                                                                                                                         |                                                                                                                     |                                                                 |                                                                                                |
|                                                                    | Revenue                                                                                                                                                   | <u>/28/2003</u><br><u>Nts</u>                                          | 411 224                                                                                         | 223<br><u>Mon</u><br><u>Revenue</u>                                                                                      | <u>Nts</u>                                              | <u>AD R</u>                                                                                                                                                             | <u>Revenue</u>                                                                                                      | <u>Nts</u>                                                      | AD R                                                                                           |
| 101<br>102<br>103                                                  | <mark>R ev enue</mark><br>84.00<br>84.00<br>110.00                                                                                                        | <u>/28/2003</u><br><u>Nts</u><br>1                                     | 411 224<br>ADR<br>84.00<br>84.00<br>110.00                                                      | 223<br>Mon<br><u>Revenue</u><br>1333.00<br>1333.00<br>1460.00                                                            | <u>Nts</u><br>16<br>16<br>16                            | <u>AD R</u><br>83.31<br>83.31<br>91.25                                                                                                                                  | <u>R ev enue</u><br>2456.00<br>2217.00<br>1944.00                                                                   | <u>Nts</u><br>29<br>26<br>22                                    | <u>AD R</u><br>84.69<br>85.27<br>88.36                                                         |
| 101<br>102<br>103<br>104                                           | Revenue<br>84.00<br>84.00<br>110.00<br>84.00                                                                                                              | <u>/28/2003</u><br><u>Nts</u><br>1<br>1<br>1<br>1                      | 411 224<br>ADR<br>84.00<br>84.00<br>110.00<br>84.00                                             | 223<br>Mon<br>Revenue<br>1333.00<br>1333.00<br>1460.00<br>1575.00                                                        | <u>Nts</u><br>16<br>16<br>16<br>18                      | <u>AD R</u><br>83.31<br>83.31<br>91.25<br>87.50                                                                                                                         | <u>R ev enue</u><br>2456.00<br>2217.00<br>1944.00<br>1939.00                                                        | <u>Nts</u><br>29<br>26<br>22<br>22                              | <u>AD R</u><br>84.69<br>85.27<br>88.36<br>88.14                                                |
| 101<br>102<br>103<br>104<br>105                                    | Revenue<br>84.00<br>84.00<br>110.00<br>84.00<br>84.00                                                                                                     | <u>/28/2003</u><br><u>Nts</u><br>1<br>1<br>1<br>1<br>1                 | 411 224<br>ADR<br>84.00<br>84.00<br>110.00<br>84.00<br>84.00<br>84.00                           | 223<br>Mon<br>Revenue<br>1333.00<br>1333.00<br>1460.00<br>1575.00<br>1048.00                                             | <u>Nts</u><br>16<br>16<br>16<br>18<br>13                | ADR<br>83.31<br>83.31<br>91.25<br>87.50<br>80.62                                                                                                                        | <u>Revenue</u><br>2456.00<br>2217.00<br>1944.00<br>1939.00<br>1532.00                                               | <u>Nts</u><br>29<br>26<br>22<br>22<br>19                        | AD R<br>84.69<br>85.27<br>88.36<br>88.14<br>80.63                                              |
| 101<br>102<br>103<br>104<br>105<br>222                             | Revenue<br>84.00<br>84.00<br>110.00<br>84.00<br>84.00<br>94.50                                                                                            | <u>/28/2003</u><br><u>Nts</u><br>1<br>1<br>1<br>1<br>1<br>1            | 411 224<br>AD R<br>84.00<br>84.00<br>110.00<br>84.00<br>84.00<br>94.50                          | 223<br>Mon<br>Revenue<br>1333.00<br>1333.00<br>1333.00<br>1460.00<br>1575.00<br>1048.00<br>919.00                        | <u>Nts</u><br>16<br>16<br>18<br>13<br>11                | AD R<br>83.31<br>83.31<br>91.25<br>87.50<br>80.62<br>83.55                                                                                                              | Revenue<br>2456.00<br>2217.00<br>1944.00<br>1939.00<br>1532.00<br>1403.00                                           | <u>Nts</u><br>29<br>26<br>22<br>22<br>19<br>17                  | AD R<br>84.69<br>85.27<br>88.36<br>88.14<br>80.63<br>82.53                                     |
| 101<br>102<br>103<br>104<br>105<br>222<br>223                      | Revenue           84.00           84.00           110.00           84.00           84.00           94.50           94.50                                  | <mark>/28/2003</mark><br><u>Nts</u><br>1<br>1<br>1<br>1<br>1<br>1<br>1 | 411 224<br>AD R<br>84.00<br>84.00<br>84.00<br>84.00<br>94.50<br>94.50                           | 223<br>Mon<br>Revenue<br>1333.00<br>1333.00<br>1460.00<br>1460.00<br>1575.00<br>1048.00<br>919.00<br>919.00              | <u>Nts</u><br>16<br>16<br>18<br>13<br>11<br>11          | AD R<br>83.31<br>83.31<br>91.25<br>87.50<br>80.62<br>83.55<br>83.55                                                                                                     | Revenue<br>2456.00<br>2217.00<br>1944.00<br>1939.00<br>1532.00<br>1403.00<br>1403.00                                | <u>Nts</u><br>29<br>26<br>22<br>19<br>17<br>17                  | AD R<br>84.69<br>85.27<br>88.36<br>88.14<br>80.63<br>82.53<br>82.53                            |
| 101<br>102<br>103<br>104<br>105<br>222<br>223<br>224               | Revenue           84.00           84.00           110.00           84.00           94.50           94.50           105.00                                 | /28/2003<br>Nts<br>1<br>1<br>1<br>1<br>1<br>1<br>1<br>1                | 411 224<br>ADR<br>84.00<br>84.00<br>110.00<br>84.00<br>94.50<br>94.50<br>105.00                 | Mon<br>Revenue<br>1333.00<br>1333.00<br>1460.00<br>1575.00<br>1048.00<br>919.00<br>919.00<br>1050.00                     | <u>Nts</u><br>16<br>16<br>18<br>13<br>11<br>11          | AD R<br>83.31<br>83.31<br>91.25<br>87.50<br>80.62<br>83.55<br>83.55<br>87.50                                                                                            | Revenue<br>2456.00<br>2217.00<br>1944.00<br>1939.00<br>1532.00<br>1403.00<br>1403.00<br>1214.00                     | <u>Nts</u><br>29<br>26<br>22<br>19<br>17<br>17<br>14            | AD R<br>84.69<br>85.27<br>88.36<br>88.14<br>80.63<br>82.53<br>82.53<br>86.71                   |
| 101<br>102<br>103<br>104<br>105<br>222<br>223<br>224<br>411        | Revenue           84.00           84.00           110.00           84.00           94.50           94.50           105.00           0.00                  | <u>/28/2003</u><br><u>Nts</u><br>1<br>1<br>1<br>1<br>1<br>1<br>1<br>0  | ADR<br>84.00<br>84.00<br>110.00<br>84.00<br>94.50<br>94.50<br>105.00<br>0.00                    | 223<br>Revenue<br>1333.00<br>1333.00<br>1460.00<br>1575.00<br>1048.00<br>919.00<br>919.00<br>1050.00<br>640.00           | Nts<br>16<br>16<br>18<br>13<br>11<br>11<br>12<br>8      | AD R<br>83.31<br>91.25<br>87.50<br>80.62<br>83.55<br>83.55<br>87.50<br>80.00                                                                                            | Revenue<br>2456.00<br>2217.00<br>1944.00<br>1939.00<br>1532.00<br>1403.00<br>1403.00<br>1214.00<br>968.00           | Nts<br>29<br>26<br>22<br>19<br>17<br>17<br>14<br>12             | AD R<br>84.69<br>85.27<br>88.36<br>88.14<br>80.63<br>82.53<br>82.53<br>86.71<br>80.67          |
| 101<br>102<br>103<br>104<br>105<br>222<br>223<br>224<br>411<br>412 | Revenue           84.00           84.00           110.00           84.00           94.50           94.50           105.00           0.00                  | <u>/28/2003</u><br>1<br>1<br>1<br>1<br>1<br>1<br>1<br>1<br>0<br>0      | 411 224<br>AD R<br>84.00<br>84.00<br>84.00<br>84.00<br>94.50<br>94.50<br>105.00<br>0.00<br>0.00 | Mon<br>Revenue<br>1333.00<br>1333.00<br>1460.00<br>1575.00<br>1048.00<br>919.00<br>919.00<br>1050.00                     | Nts<br>16<br>16<br>18<br>13<br>11<br>11<br>12<br>8<br>8 | AD R<br>83.31<br>91.25<br>87.50<br>80.62<br>83.55<br>83.55<br>83.55<br>87.50<br>80.00<br>80.00                                                                          | Revenue<br>2456.00<br>2217.00<br>1944.00<br>1939.00<br>1532.00<br>1403.00<br>1403.00<br>1214.00<br>968.00<br>968.00 | Nts<br>29<br>26<br>22<br>19<br>17<br>17<br>17<br>14<br>12<br>12 | AD R<br>84.69<br>85.27<br>88.36<br>88.14<br>80.63<br>82.53<br>82.53<br>82.53<br>86.71<br>80.67 |
| 101<br>102<br>103<br>104<br>105<br>222<br>223<br>224<br>411        | Revenue           84.00           84.00           110.00           84.00           94.50           94.50           105.00           0.00           785.00 | <u>/28/2003</u><br><u>Nts</u><br>1<br>1<br>1<br>1<br>1<br>1<br>1<br>0  | ADR<br>84.00<br>84.00<br>110.00<br>84.00<br>94.50<br>94.50<br>105.00<br>0.00                    | 223<br>Revenue<br>1333.00<br>1333.00<br>1460.00<br>1575.00<br>1048.00<br>919.00<br>919.00<br>1050.00<br>640.00<br>640.00 | Nts<br>16<br>16<br>18<br>13<br>11<br>11<br>12<br>8      | AD R<br>83.31<br>91.25<br>87.50<br>80.62<br>83.55<br>83.55<br>87.50<br>80.00                                                                                            | Revenue<br>2456.00<br>2217.00<br>1944.00<br>1939.00<br>1532.00<br>1403.00<br>1403.00<br>1214.00<br>968.00           | Nts<br>29<br>26<br>22<br>19<br>17<br>17<br>14<br>12             | AD R<br>84.69<br>85.27<br>88.36<br>88.14<br>80.63<br>82.53<br>82.53<br>86.71<br>80.67          |