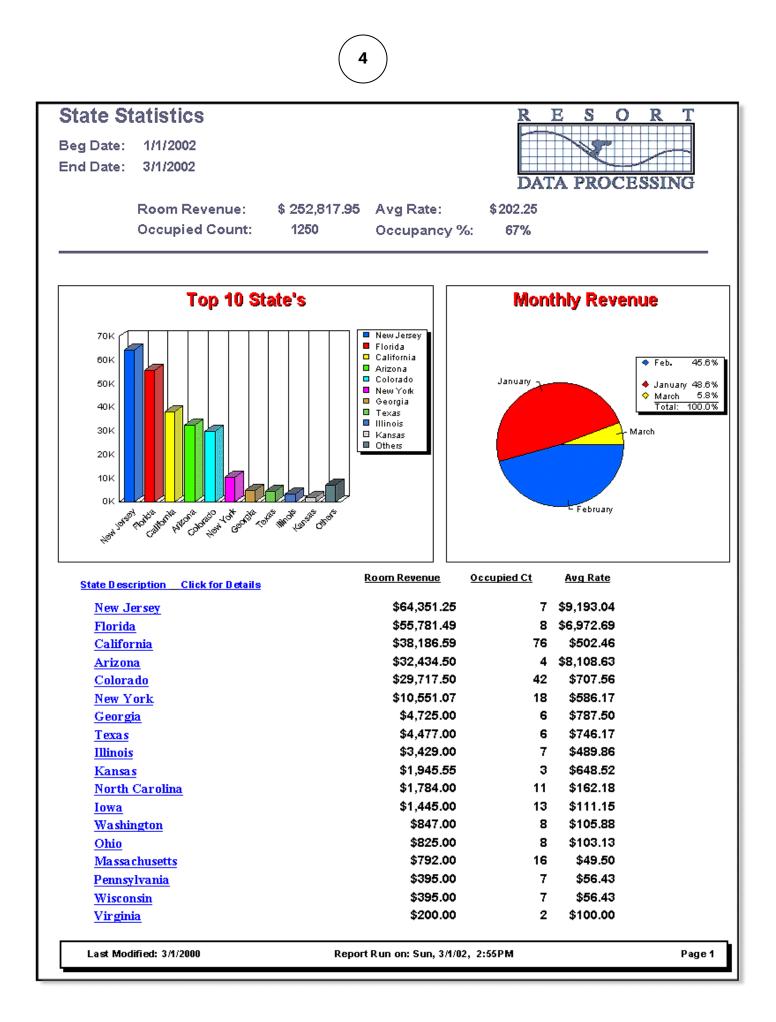

3

| Drill Down Availabi<br>Statistic Date Rang                         |                                                                                                                                                           | : 1/1/2003                                                             | 3 - 2/28/20                                                                                     | 03                                                                                                                       |                                                         |                                                                                                                                                                         | DA                                                                                                                  | TA PR                                                           | ROCESSIN                                                                                       |
|--------------------------------------------------------------------|-----------------------------------------------------------------------------------------------------------------------------------------------------------|------------------------------------------------------------------------|-------------------------------------------------------------------------------------------------|--------------------------------------------------------------------------------------------------------------------------|---------------------------------------------------------|-------------------------------------------------------------------------------------------------------------------------------------------------------------------------|---------------------------------------------------------------------------------------------------------------------|-----------------------------------------------------------------|------------------------------------------------------------------------------------------------|
|                                                                    |                                                                                                                                                           | Reve                                                                   | enue by                                                                                         | / Room Nu                                                                                                                | mber                                                    |                                                                                                                                                                         |                                                                                                                     |                                                                 |                                                                                                |
|                                                                    | Others ——                                                                                                                                                 |                                                                        |                                                                                                 | 102<br>103<br>104<br>105                                                                                                 |                                                         | <ul> <li>101</li> <li>102</li> <li>103</li> <li>104</li> <li>105</li> <li>222</li> <li>223</li> <li>224</li> <li>411</li> <li>412</li> <li>Others<br/>Total:</li> </ul> | 8.8%<br>7.9%<br>6.9%<br>5.5%<br>5.0%<br>4.3%<br>3.5%<br>3.5%<br>42.6%                                               |                                                                 |                                                                                                |
|                                                                    |                                                                                                                                                           | 412                                                                    | 411 224                                                                                         | 222<br>223                                                                                                               |                                                         |                                                                                                                                                                         |                                                                                                                     |                                                                 |                                                                                                |
|                                                                    | <u>2</u>                                                                                                                                                  | 412<br>/28/2003                                                        | 411 224                                                                                         | 223                                                                                                                      | th To Da                                                | <u>te</u>                                                                                                                                                               | Yea                                                                                                                 | <u>r To Date</u>                                                | 2                                                                                              |
| <u>Room Number</u> F                                               | <u>2</u><br>Revenue                                                                                                                                       |                                                                        | 411 224                                                                                         | 223                                                                                                                      | <u>th To Da</u><br><u>Nts</u>                           | te<br>ADR                                                                                                                                                               | <u>Yea</u><br><u>Revenue</u>                                                                                        | <u>r To Date</u><br><u>Nts</u>                                  | 2<br><u>AD R</u>                                                                               |
| <u>Room Number</u><br>101                                          |                                                                                                                                                           | /28/2003                                                               | 411 224                                                                                         | 223<br><u>Mon</u>                                                                                                        |                                                         |                                                                                                                                                                         |                                                                                                                     |                                                                 |                                                                                                |
|                                                                    | Revenue                                                                                                                                                   | <u>/28/2003</u><br><u>Nts</u>                                          | 411 224                                                                                         | 223<br><u>Mon</u><br><u>Revenue</u>                                                                                      | <u>Nts</u>                                              | <u>AD R</u>                                                                                                                                                             | <u>Revenue</u>                                                                                                      | <u>Nts</u>                                                      | AD R                                                                                           |
| 101<br>102<br>103                                                  | <mark>R ev enue</mark><br>84.00<br>84.00<br>110.00                                                                                                        | <u>/28/2003</u><br><u>Nts</u><br>1                                     | 411 224<br>ADR<br>84.00<br>84.00<br>110.00                                                      | 223<br>Mon<br><u>Revenue</u><br>1333.00<br>1333.00<br>1460.00                                                            | <u>Nts</u><br>16<br>16<br>16                            | <u>AD R</u><br>83.31<br>83.31<br>91.25                                                                                                                                  | <u>R ev enue</u><br>2456.00<br>2217.00<br>1944.00                                                                   | <u>Nts</u><br>29<br>26<br>22                                    | <u>AD R</u><br>84.69<br>85.27<br>88.36                                                         |
| 101<br>102<br>103<br>104                                           | Revenue<br>84.00<br>84.00<br>110.00<br>84.00                                                                                                              | <u>/28/2003</u><br><u>Nts</u><br>1<br>1<br>1<br>1                      | 411 224<br>ADR<br>84.00<br>84.00<br>110.00<br>84.00                                             | 223<br>Mon<br>Revenue<br>1333.00<br>1333.00<br>1460.00<br>1575.00                                                        | <u>Nts</u><br>16<br>16<br>16<br>18                      | <u>AD R</u><br>83.31<br>83.31<br>91.25<br>87.50                                                                                                                         | <u>R ev enue</u><br>2456.00<br>2217.00<br>1944.00<br>1939.00                                                        | <u>Nts</u><br>29<br>26<br>22<br>22                              | <u>AD R</u><br>84.69<br>85.27<br>88.36<br>88.14                                                |
| 101<br>102<br>103<br>104<br>105                                    | Revenue<br>84.00<br>84.00<br>110.00<br>84.00<br>84.00                                                                                                     | <u>/28/2003</u><br><u>Nts</u><br>1<br>1<br>1<br>1<br>1                 | 411 224<br>ADR<br>84.00<br>84.00<br>110.00<br>84.00<br>84.00<br>84.00                           | 223<br>Mon<br>Revenue<br>1333.00<br>1333.00<br>1460.00<br>1575.00<br>1048.00                                             | <u>Nts</u><br>16<br>16<br>16<br>18<br>13                | ADR<br>83.31<br>83.31<br>91.25<br>87.50<br>80.62                                                                                                                        | <u>Revenue</u><br>2456.00<br>2217.00<br>1944.00<br>1939.00<br>1532.00                                               | <u>Nts</u><br>29<br>26<br>22<br>22<br>19                        | AD R<br>84.69<br>85.27<br>88.36<br>88.14<br>80.63                                              |
| 101<br>102<br>103<br>104<br>105<br>222                             | Revenue<br>84.00<br>84.00<br>110.00<br>84.00<br>84.00<br>94.50                                                                                            | <u>/28/2003</u><br><u>Nts</u><br>1<br>1<br>1<br>1<br>1<br>1            | 411 224<br>AD R<br>84.00<br>84.00<br>110.00<br>84.00<br>84.00<br>94.50                          | 223<br>Mon<br>Revenue<br>1333.00<br>1333.00<br>1333.00<br>1460.00<br>1575.00<br>1048.00<br>919.00                        | <u>Nts</u><br>16<br>16<br>18<br>13<br>11                | AD R<br>83.31<br>83.31<br>91.25<br>87.50<br>80.62<br>83.55                                                                                                              | Revenue<br>2456.00<br>2217.00<br>1944.00<br>1939.00<br>1532.00<br>1403.00                                           | <u>Nts</u><br>29<br>26<br>22<br>22<br>19<br>17                  | AD R<br>84.69<br>85.27<br>88.36<br>88.14<br>80.63<br>82.53                                     |
| 101<br>102<br>103<br>104<br>105<br>222<br>223                      | Revenue           84.00           84.00           110.00           84.00           84.00           94.50           94.50                                  | <mark>/28/2003</mark><br><u>Nts</u><br>1<br>1<br>1<br>1<br>1<br>1<br>1 | 411 224<br>AD R<br>84.00<br>84.00<br>84.00<br>84.00<br>94.50<br>94.50                           | 223<br>Mon<br>Revenue<br>1333.00<br>1333.00<br>1460.00<br>1460.00<br>1575.00<br>1048.00<br>919.00<br>919.00              | <u>Nts</u><br>16<br>16<br>18<br>13<br>11<br>11          | AD R<br>83.31<br>83.31<br>91.25<br>87.50<br>80.62<br>83.55<br>83.55                                                                                                     | Revenue<br>2456.00<br>2217.00<br>1944.00<br>1939.00<br>1532.00<br>1403.00<br>1403.00                                | <u>Nts</u><br>29<br>26<br>22<br>19<br>17<br>17                  | AD R<br>84.69<br>85.27<br>88.36<br>88.14<br>80.63<br>82.53<br>82.53                            |
| 101<br>102<br>103<br>104<br>105<br>222<br>223<br>224               | Revenue           84.00           84.00           110.00           84.00           94.50           94.50           105.00                                 | /28/2003<br>Nts<br>1<br>1<br>1<br>1<br>1<br>1<br>1<br>1                | 411 224<br>ADR<br>84.00<br>84.00<br>110.00<br>84.00<br>94.50<br>94.50<br>105.00                 | Mon<br>Revenue<br>1333.00<br>1333.00<br>1460.00<br>1575.00<br>1048.00<br>919.00<br>919.00<br>1050.00                     | <u>Nts</u><br>16<br>16<br>18<br>13<br>11<br>11          | AD R<br>83.31<br>83.31<br>91.25<br>87.50<br>80.62<br>83.55<br>83.55<br>87.50                                                                                            | Revenue<br>2456.00<br>2217.00<br>1944.00<br>1939.00<br>1532.00<br>1403.00<br>1403.00<br>1214.00                     | <u>Nts</u><br>29<br>26<br>22<br>19<br>17<br>17<br>14            | AD R<br>84.69<br>85.27<br>88.36<br>88.14<br>80.63<br>82.53<br>82.53<br>86.71                   |
| 101<br>102<br>103<br>104<br>105<br>222<br>223<br>224<br>411        | Revenue           84.00           84.00           110.00           84.00           94.50           94.50           105.00           0.00                  | <u>/28/2003</u><br><u>Nts</u><br>1<br>1<br>1<br>1<br>1<br>1<br>1<br>0  | ADR<br>84.00<br>84.00<br>110.00<br>84.00<br>94.50<br>94.50<br>105.00<br>0.00                    | 223<br>Revenue<br>1333.00<br>1333.00<br>1460.00<br>1575.00<br>1048.00<br>919.00<br>919.00<br>1050.00<br>640.00           | Nts<br>16<br>16<br>18<br>13<br>11<br>11<br>12<br>8      | AD R<br>83.31<br>91.25<br>87.50<br>80.62<br>83.55<br>83.55<br>87.50<br>80.00                                                                                            | Revenue<br>2456.00<br>2217.00<br>1944.00<br>1939.00<br>1532.00<br>1403.00<br>1403.00<br>1214.00<br>968.00           | Nts<br>29<br>26<br>22<br>19<br>17<br>17<br>14<br>12             | AD R<br>84.69<br>85.27<br>88.36<br>88.14<br>80.63<br>82.53<br>82.53<br>86.71<br>80.67          |
| 101<br>102<br>103<br>104<br>105<br>222<br>223<br>224<br>411<br>412 | Revenue           84.00           84.00           110.00           84.00           94.50           94.50           105.00           0.00                  | <u>/28/2003</u><br>1<br>1<br>1<br>1<br>1<br>1<br>1<br>1<br>0<br>0      | 411 224<br>AD R<br>84.00<br>84.00<br>84.00<br>84.00<br>94.50<br>94.50<br>105.00<br>0.00<br>0.00 | Mon<br>Revenue<br>1333.00<br>1333.00<br>1460.00<br>1575.00<br>1048.00<br>919.00<br>919.00<br>1050.00                     | Nts<br>16<br>16<br>18<br>13<br>11<br>11<br>12<br>8<br>8 | AD R<br>83.31<br>91.25<br>87.50<br>80.62<br>83.55<br>83.55<br>83.55<br>87.50<br>80.00<br>80.00                                                                          | Revenue<br>2456.00<br>2217.00<br>1944.00<br>1939.00<br>1532.00<br>1403.00<br>1403.00<br>1214.00<br>968.00<br>968.00 | Nts<br>29<br>26<br>22<br>19<br>17<br>17<br>17<br>14<br>12<br>12 | AD R<br>84.69<br>85.27<br>88.36<br>88.14<br>80.63<br>82.53<br>82.53<br>82.53<br>86.71<br>80.67 |
| 101<br>102<br>103<br>104<br>105<br>222<br>223<br>224<br>411        | Revenue           84.00           84.00           110.00           84.00           94.50           94.50           105.00           0.00           785.00 | <u>/28/2003</u><br><u>Nts</u><br>1<br>1<br>1<br>1<br>1<br>1<br>1<br>0  | ADR<br>84.00<br>84.00<br>110.00<br>84.00<br>94.50<br>94.50<br>105.00<br>0.00                    | 223<br>Revenue<br>1333.00<br>1333.00<br>1460.00<br>1575.00<br>1048.00<br>919.00<br>919.00<br>1050.00<br>640.00<br>640.00 | Nts<br>16<br>16<br>18<br>13<br>11<br>11<br>12<br>8      | AD R<br>83.31<br>91.25<br>87.50<br>80.62<br>83.55<br>83.55<br>87.50<br>80.00                                                                                            | Revenue<br>2456.00<br>2217.00<br>1944.00<br>1939.00<br>1532.00<br>1403.00<br>1403.00<br>1214.00<br>968.00           | Nts<br>29<br>26<br>22<br>19<br>17<br>17<br>14<br>12             | AD R<br>84.69<br>85.27<br>88.36<br>88.14<br>80.63<br>82.53<br>82.53<br>86.71<br>80.67          |