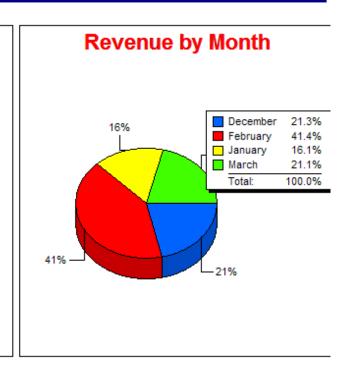

### Monthly Breakdown

Year - 2001

1

| Month     | Avg. Rate | Occ Ct | <u>Room</u><br>Revenue | <u> 0cc %</u>  |
|-----------|-----------|--------|------------------------|----------------|
| January   | \$225.51  | 207    | \$46,680.50            | 31.80 %        |
| February  | \$242.09  | 449    | \$108,698.00           | 76.36 %        |
| March     | \$239.23  | 511    | \$122,244.25           | 78.49 %        |
| April     | \$179.66  | 140    | \$25,152.75            | 22.22 %        |
| Мау       | \$117.60  | 109    | \$12,818.75            | 16.74 %        |
| June      | \$166.85  | 386    | \$64,405.55            | 61.27 %        |
| July      | \$181.49  | 413    | \$74,956.50            | 63.44 %        |
| August    | \$182.15  | 437    | \$79,598.75            | 67.13 %        |
| September | \$183.79  | 445    | \$81,788.25            | <b>70.63</b> % |
| October   | \$128.68  | 160    | \$20,589.50            | 24.58 %        |
| November  | \$178.54  | 46     | \$8.213.00             | 7.30 %         |
| Totals    | \$195.32  | 3,303  | \$645,145.80           | 43.09 %        |