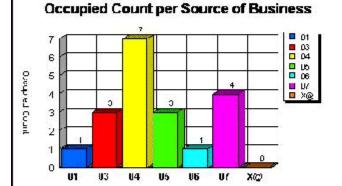

#### Sorted by Market Code Drill Down Available

Starting Arrival Date Selected: January 1, 1998 Ending Arrival Date Selected: March 1, 1998

**Occupied Count per Market Code** 240 01
 02
 04
 06
 04
 06
 04
 06
 04
 0 24C 211 Operation of Contract 160 120 хι 53 40 24 15 С U4 U5 GN MH ON XN U2 U1

Report Date & Time: Thursday, April 8, 1998, 1:03 PM Last Modified: March 3, 1999, 6:53 PM

|                                                                                      | Occupied<br><u>Count</u> | Room<br><u>Charge</u> | Total<br><u>Charge</u> | Averade<br><u>Daily Rate</u> |
|--------------------------------------------------------------------------------------|--------------------------|-----------------------|------------------------|------------------------------|
| Sub-Totals for Market Code: Market Code Validation                                   | 4                        | 525.00                | 557.46                 | 131.25                       |
| Sub-Totals for Market Code: 01 F.I.T. Transient                                      | 53                       | 5435.50               | 8189.11                | 102.56                       |
| Sub- Totals for Market Code: 02 Corporate Transient                                  | 8                        | 740.00                | 818.04                 | 92.50                        |
| Sub-Totals for Market Code: 04 Corporate Group                                       | 24                       | 1920.00               | 2155.56                | 80.00                        |
| Sub-Totals for Market Code: 06 Association Group                                     | 240                      | 19352.00              | 7990.64                | 80.63                        |
| Sub-Totals for Market Code: GN Guest of Owner                                        | 7                        | 0.00                  | 0.00                   | 0.00                         |
| Sub-Totals for Market Code: MN Multiple Folio                                        | 11                       | 0.00                  | 0.00                   | 0.00                         |
| Sub-Totals for Market Code: ON Owner Use                                             | 15                       | 0.00                  | 0.00                   | 0.00                         |
| Sub-Totals for Market Code: XN Mainten ance Nights                                   | 7                        | 0.00                  | 0.00                   | 0.00                         |
| Up to 9,999 market codes may be defined.<br>Statistical Totals are tracked for each. | 351                      | 27,927.50             | 12,290.85              | 79.69                        |